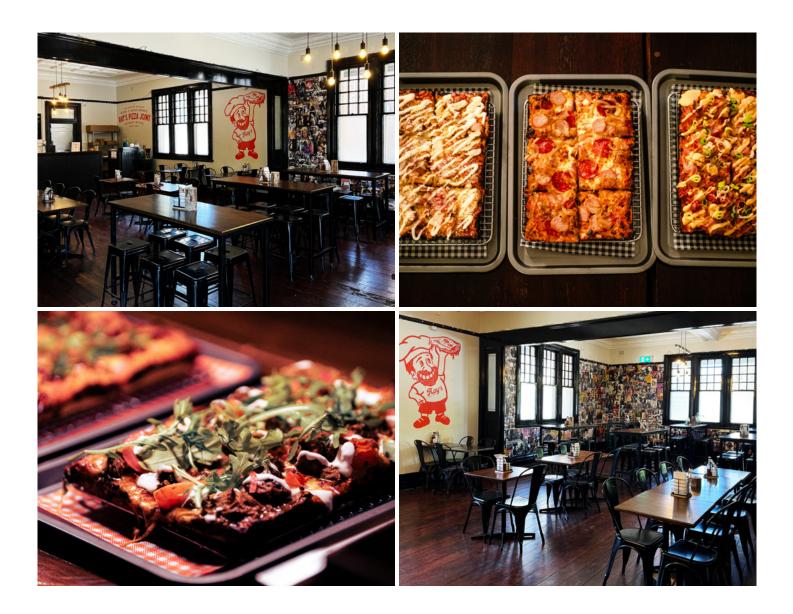

# **HOST YOUR NEXT EVENT**

AT THE GRAND JUNCTION HOTEL

Planning a party, corporate hang, or just a fun get-together with friends? The **Grand Junction Hotel** has everything you need! With awesome event spaces and mouth-watering food packages from **Ray's Pizza Joint**, including their legendary deep dish pan pizza (exclusive to Maitland!), your event is set to be a standout. Whether you're after chilled vibes or an all-out celebration, we've got the space, the pizza, and the good times waiting for you.

Serving a selection of Ray's housemade deep dish Detroit Style pizzas, garlic crusts and hot chips to share.

 $\label{eq:lambda} \Delta \Delta \Delta \mbox{ available},$  Additional costs may be applicable

#### \$36.00 PER HEAD minimum 10 people

GF DF VG

Enjoy a mix of Ray's finest deep dish pizzas, garlic crusts, your choice of 2 or 3 snack dishes and hot chips - all served sharing style for you to enjoy a little bit of everything.

#### \$42.00 PER HEAD minimum 10 people

Let Ray treat you to a feast of its finest foods - a combination of classic Snacks, Shares and Deep Dish Pizza, served sharing style for everyone to enjoy. GF DF VG

#### \$49.00 PER HEAD minimum 10 people

The ultimate Rays experience! Let our team indulge your party with a wide variety of Ray's menu - all served to share, including Snacks, Shares, Deep Dish Pizzas and Classic items.