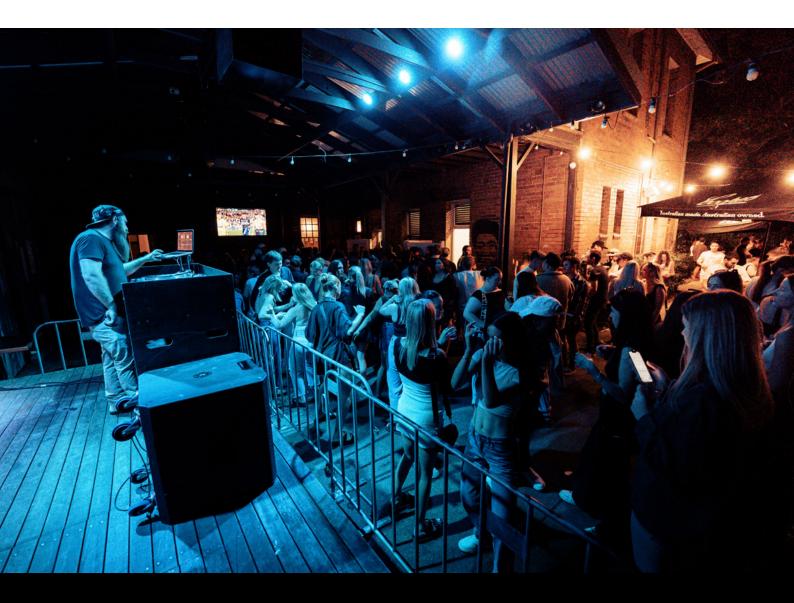

## THE SHED

\$500 deposit is required for all bookings to secure your event in this space. This amount can go towards bar tab or purchasing one of *Ray's Party Packages (find those at the end)* 

- Seating: Fits 24 seats, with room to fit up to 60 guests comfortably
- Flexible Setup: Furniture is easily rearranged for decorations and personal touches
- Private Bar: Complete with 10 taps, spirits selection, and a fridge stocked with RTDs
- Privacy: Private area until 7pm, after which it opens to the public
- Entertainment Ready: TV available for slideshows, sports, and more
- Indoor-Outdoor Flexibility: Sliding doors can be open or closed to suit the vibe
- Great View of the Stage: Perfect for live music or DJ organised for the event or night