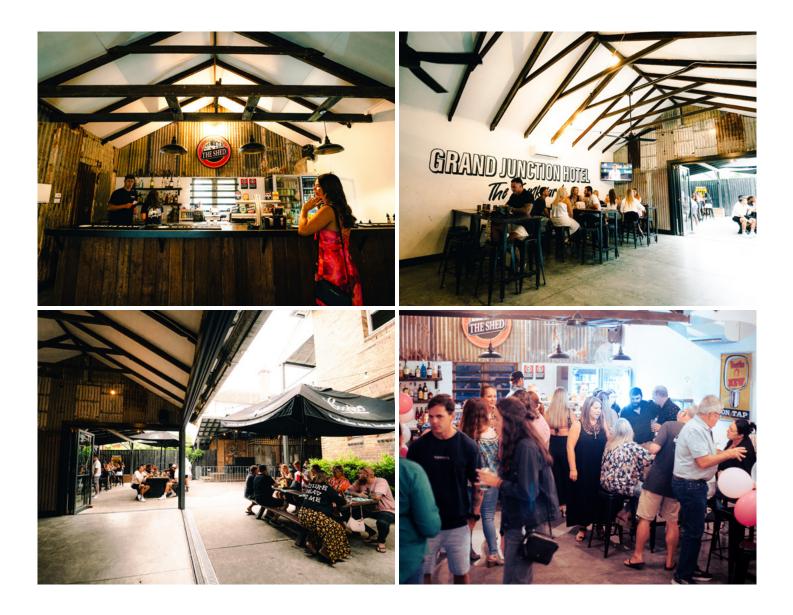

## THE SHED

\$500 deposit is required for all bookings to secure your event in this space. This amount can go towards bar tab or purchasing one of *Ray's Party Packages (find those at the end)* 

- Seating: Fits 24 seats, with room to fit up to 60 guests comfortably
- Flexible Setup: Furniture is easily rearranged for decorations and personal touches
- Private Bar: Complete with 10 taps, spirits selection, and a fridge stocked with RTDs
- Privacy: Private area until 7pm, after which it opens to the public
- Entertainment Ready: TV available for slideshows, sports, and more
- Indoor-Outdoor Flexibility: Sliding doors can be open or closed to suit the vibe
- Great View of the Stage: Perfect for live music or DJ organised for the event or night

# FUNCTION PACKAGES

\$300 deposit is required for all bookings to secure your event in this space. This amount can go towards bar tab or purchasing one of *Ray's Party Packages (find those at the end)* 

- **Seating:** Comfortably seats up to 58, with a capacity of 70
- Exclusive Space: Private dining room for a more intimate setting
- Convenient Access: Just steps away from the main bar

Party P

\$26.00 PER HEAD minimum 10 people